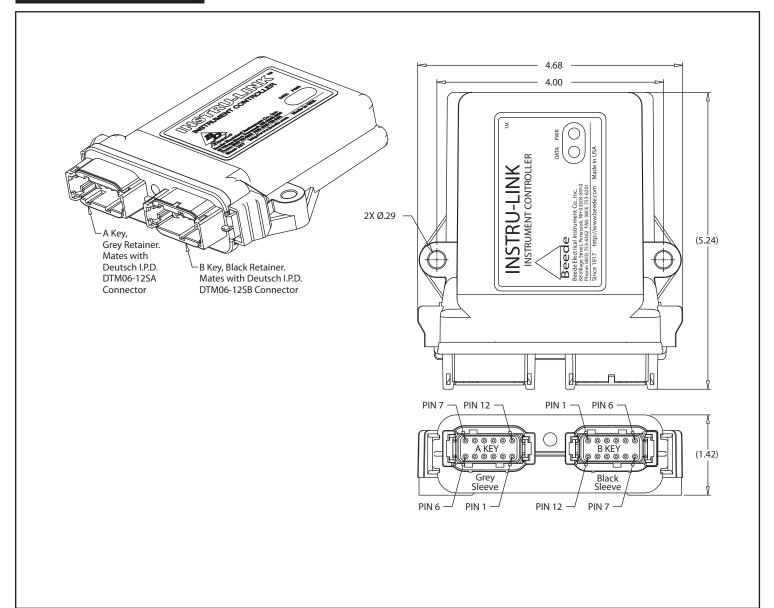

# Instru-Link™ - Data Bus Controller Installation Instructions

548390

Made in the USA

## Installation

Mount the controller using the two holes provided.

Use appropriate type of fastener for mounting. Fasteners not provided with controller. Mounting holes for 6mm or 1/4" Dia fastener.

### **Wire Connections**