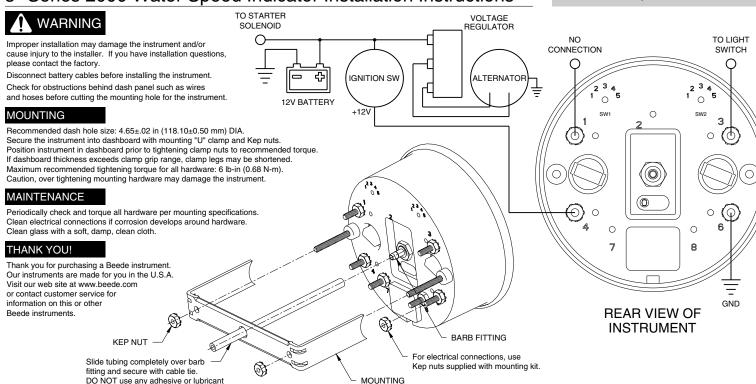

## 5" Series 2000 Water Speed Indicator Installation Instructions

"U" CLAMP

548238 REV A