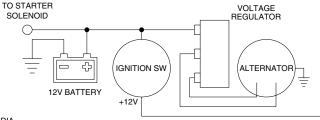

## 2" Air-Core Paddle Wheel Speedometer Installation Instructions

please contact the factory. Disconnect battery cables before installing the instrument.

Check for obstructions behind dash panel such as wires