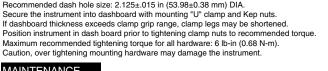

and hoses before cutting the mounting hole for the instrument.

MOUNTING

Periodically check and torque all hardware per mounting specifications. Clean electrical connections if corrosion develops around hardware. Clean glass with a soft, damp, clean cloth.