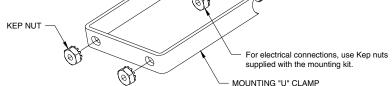

and hoses before cutting the mounting hole for the instrument.

MOUNTING

Periodically check and torque all hardware per mounting specifications. Clean electrical connections if corrosion develops around hardware. Clean glass with a soft, damp, clean cloth.