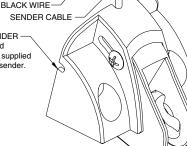

PADDLE WHEEL SENDER -Refer to installation and calibration instructions supplied with the paddle wheel sender.

REAR VIEW

INSTRUMENT

BLUE WIRE