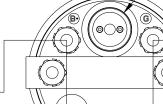

PADDLE WHEEL SENDER -Refer to installation and calibration instructions supplied with the paddle wheel sender.

REAR VIEW

INSTRUMENT

BLUE WIRE