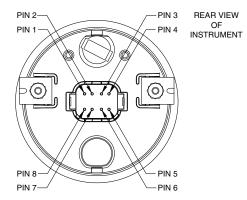

Integral 8 position connector
mates with Deutsch I.P.D.
DT Series connector DT06-8S.

MOUNTING "J" CLAMP

| Instrument Wiring Table |                         |
|-------------------------|-------------------------|
| Pin Number              | Connection Name         |
| 1                       | Battery +               |
| 2                       | Ground                  |
| 3                       | Tachometer Signal       |
| 4                       | Lamp (+12V)             |
| 5                       | Check Engine Alert Lamp |
| 6                       | Water Temp Alert Lamp   |
| 7                       | Oil Pressure Alert Lamp |
| 8                       | Rev Limit Alert Lamp    |