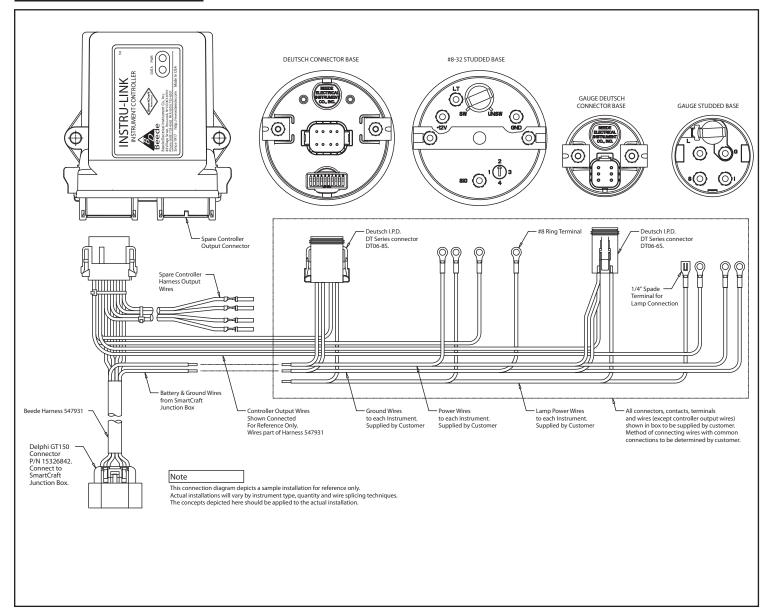

# Instru-Link™ - Data Bus Controller Harness Wiring Instructions-SmartCraft

548006

Made in the USA

### Installation

Mount the controller using the two holes provided.

Use appropriate type of fastener for mounting. Fasteners not provided with controller. Mounting holes for 6mm or 1/4" Dia fastener.

### **Wire Connections**