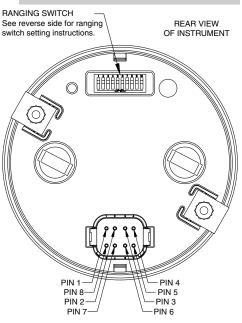

> KEP NUT ----/ MOUNTING "J" CLAMP ---

| Instrument Wiring Table |                         |
|-------------------------|-------------------------|
| Pin Number              | Connection Name         |
| 1                       | Battery +               |
| 2                       | Ground                  |
| 3                       | Tachometer Signal       |
| 4                       | Lamp                    |
| 5                       | No Connection           |
| 6                       | No Connection           |
| 7                       | Gauge Sender (See Note) |
| 8                       | No Connection           |
|                         |                         |

Note: No connection required for voltmeters.

#### Note:

Due to various available instrument options, not all connector pins may be present.

Integral 8 position connector mates with Deutsch I.P.D. DT Series connector DT06-8S.