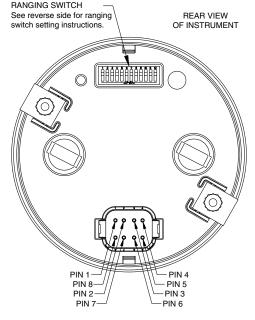

Instrument Wiring Table Pin Number Connection Name Batterv + 1 2 Ground Speedometer Signal 3 4 Lamp 5 Odometer 24/7 Operation (If Applicable) Trip Odometer Toggle/Reset 6 8K Out (If Applicable) 7 Dual Speed Input 8 (If Applicable)

Note:

Due to various available instrument options, not all connector pins may be present.

Integral 8 position connector mates with Deutsch I.P.D. DT Series connector DT06-8S.