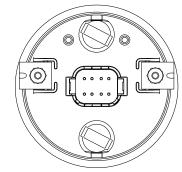

> Note: Gauge locations are as viewed from front of the instrument. No connection required for voltmeters.

OF PIN 1 PIN 4 INSTRUMENT WITH LED ILLUMINATION Note: Due to various available instrument options, not all connector pins may be present. PIN 8 PIN 5 PIN 7 PIN 6

REAR VIEW OF INSTRUMENT WITH INCANDESCENT II I UMINATION

**REAR VIEW** 