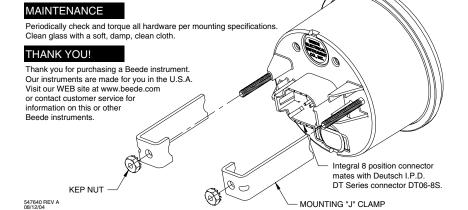

## MOUNTING

Recommended dash hole size: 3.380±.015 in (85.85±0.38 mm) DIA. Secure the instrument into dashboard with mounting "J" clamp and Kep nuts. If dashboard thickness exceeds clamp grip range, clamp legs may be shortened. Position instrument in dash board prior to tightening clamp nuts to recommended torque. Maximum recommended tightening torque for all hardware: 6 lb-in (0.68 N-m).

Caution, over tightening mounting hardware may damage the instrument.

Instrument Wiring Table Pin Number Connection Name Battery + 2 Ground 3 No Connection 4 Lamp (+12V) 5 Upper Left Gauge Sender (See Note) 6 Lower Left Gauge Sender (See Note) Lower Right Gauge Sender (See Note) 7 8 Upper Right Gauge Sender (See Note)