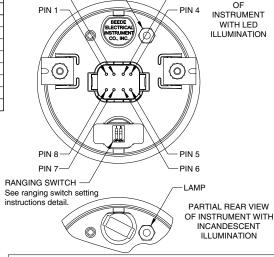

AUTOMOTIVE •

INDUSTRIAL •

MARINF •

PIN 2-

Beede Electrical Instrument Co., Inc. warrants all instruments and accessories free from all defects in workmanship and materials on gauges that are less than

WARRANTY

PIN 3

three (3) years old or have been in service fewer than two TRUCK •

(2) years and, at no charge, will replace or repair at BUS . Beede's option all instruments that fail. Contact Beede for complete details.

LAMP

KEP NUT

MOUNTING "J" CLAMF

| torque. |                                                                                      |
|---------|--------------------------------------------------------------------------------------|
| J       |                                                                                      |
|         |                                                                                      |
|         |                                                                                      |
|         |                                                                                      |
|         | Integral 8 position connector mates with Deutsch I.P.D. DT Series connector DT06-8S. |

#### Instrument Wiring Table Pin Number Connection Name Battery + 2 Ground 3 Tachometer Signal 4 No Oil 5 Low Oil 6 Temperature Check Engine 7 8 Horn

**SWITCH POSITION 2** SHOWN IN THE CLOSED POSITION

**REAR VIEW** 

RANGING SWITCH SETTING DETAIL