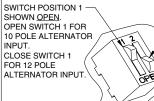

#### Instrument Wiring Table Pin Number Connection Name Battery + 2 Ground 3 Tachometer Signal 4 No Oil 5 Low Oil 6 Temperature Check Engine 7 8 Horn

**SWITCH POSITION 2** SHOWN IN THE CLOSED POSITION

**REAR VIEW** 

RANGING SWITCH SETTING DETAIL