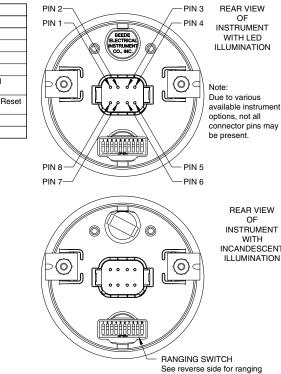

| Pin Number |   | Connection Name                                         |
|------------|---|---------------------------------------------------------|
|            | 1 | Battery +                                               |
|            | 2 | Ground                                                  |
|            | 3 | Tachometer Sender Signal                                |
|            | 4 | Lamp (+12V)                                             |
|            | 5 | Generator Hour Meter Signal<br>(If Applicable)          |
|            | 6 | Hour Meter Maintenance Channel Reset<br>(If Applicable) |
|            | 7 | No Connection                                           |
|            | 8 | No Connection                                           |

Instrument Wiring Table

Integral 8 position connector mates with Deutsch I.P.D. DT Series connector DT06-8S.

INSTRUMENT INCANDESCENT **ILLUMINATION** 

switch setting instructions.