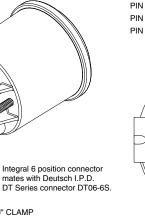

Our instruments are made for you in the U.S.A. Visit our WEB site at www.beede.com or contact customer service for information on this or other Beede instruments.

| KEP NUT — |       | /   |       | 1                               |
|-----------|-------|-----|-------|---------------------------------|
|           |       |     |       | Integral 6 mates with DT Series |
| 6         | A CAR | 100 | MOUNT | ING "J" CLAMP                   |