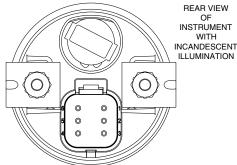

| Gauge Wiring Table |                 |               |  |  |
|--------------------|-----------------|---------------|--|--|
| Gauge<br>Pin       | Connection Name |               |  |  |
| Number             | Standard Gauge  | Voltmeter     |  |  |
| 1                  | Battery +       | Battery +     |  |  |
| 2                  | Ground          | Ground        |  |  |
| 3                  | Sender Signal   | No Connection |  |  |
| 4                  | Lamp (+12V)     | Lamp (+12V)   |  |  |
| 5                  | No Connection   | No Connection |  |  |
| 6                  | No Connection   | No Connection |  |  |