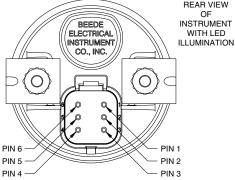

| Gauge Wiring Table |                 |               |  |  |
|--------------------|-----------------|---------------|--|--|
| Gauge<br>Pin       | Connection Name |               |  |  |
| Number             | Standard Gauge  | Voltmeter     |  |  |
| 1                  | Battery +       | Battery +     |  |  |
| 2                  | Ground          | Ground        |  |  |
| 3                  | Sender Signal   | No Connection |  |  |
| 4                  | Lamp (+12V)     | Lamp (+12V)   |  |  |
| 5                  | No Connection   | No Connection |  |  |
| 6                  | No Connection   | No Connection |  |  |