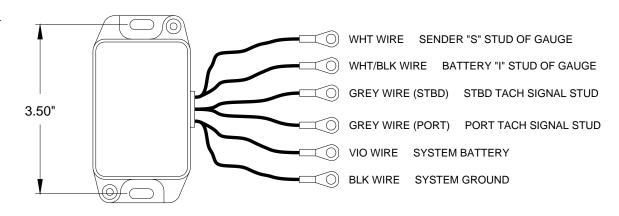

## Twin Sync Module Wiring Instructions

Improper installation may damage the module and/or cause injury to the installer. If you have installation questions, please contact the factory.

Disconnect battery cables before installing the module.