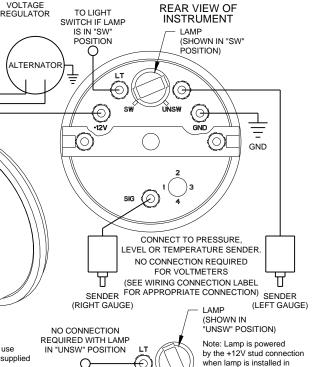

HEX NUT

 For electrical connections, use hex nuts and lockwashers supplied with the mounting kit.

IGNITION SW

+12V

the "UNSW" position.

UNSW

547226 REV A LOCK WASHER