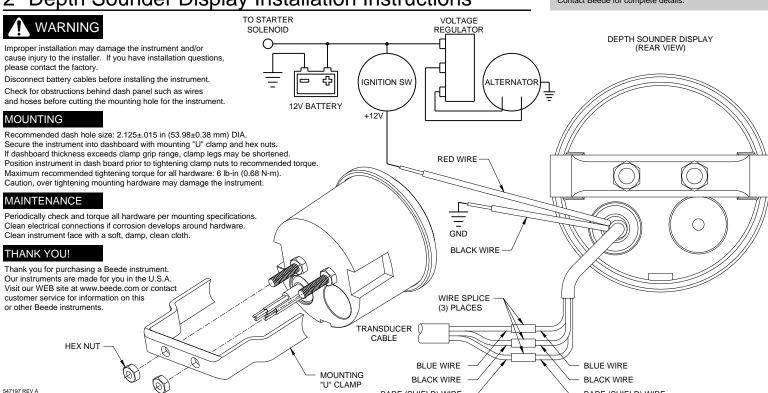

Beede Electrical Instrument Company, Inc. 88 Village Street, Penacook, NH 03303-8910 Phone: (603) 753-6362 FAX: (603) 753-6201

Since 1917 Visit our WEB site http://www.beede.com ISO 9001 CERTIFIED

AGRICULTURAL •

AUTOMOTIVE •

INDUSTRIAL .

MARINF . TRUCK •

BUS .

## WARRANTY

Beede Electrical Instrument Co., Inc. warrants all instruments and accessories free from all defects in

workmanship and materials on gauges that are less than three (3) years old or have been in service fewer than two

(2) years and, at no charge, will replace or repair at Beede's option all instruments that fail. Contact Beede for complete details.

BARE (SHIELD) WIRE

## 2" Depth Sounder Display Installation Instructions



BARE (SHIELD) WIRE