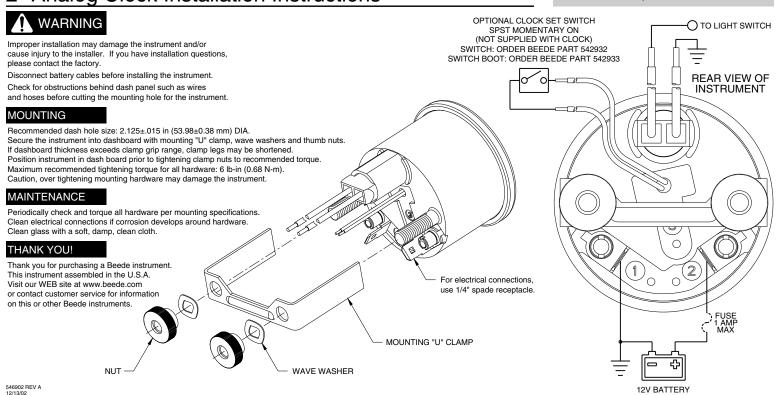

Beede Electrical Instrument Company, Inc. 88 Village Street, Penacook, NH 03303-8910 Phone: (603) 753-6362 FAX: (603) 753-6201

Since 1917 Visit our WEB site http://www.beede.com ISO 9001 CERTIFIED

AGRICULTURAL •

AUTOMOTIVE •

INDUSTRIAL •

USTRIAL • MARINF •

Beede Electrical Instrument Co., Inc. warrants all instruments and accessories free from all defects in workmanship and materials on gauges that are less than

WARRANTY

TRUCK • three (3) years old or have been in service fewer than two
(2) years and, at no charge, will replace or repair at

Beede's option all instruments that fail.

Contact Beede for complete details.

## 2" Analog Clock Installation Instructions