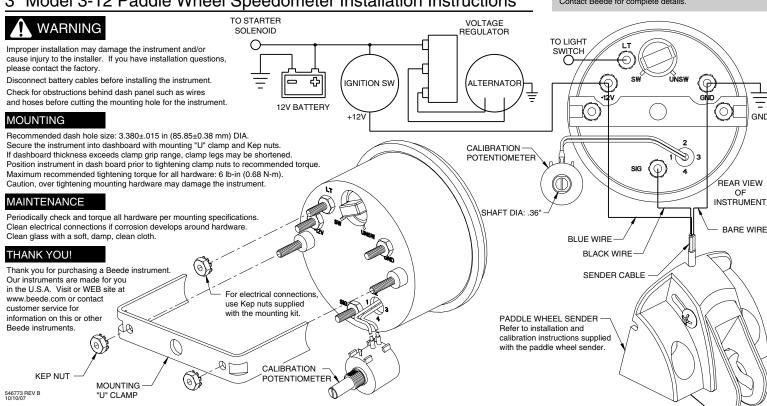

Beede Electrical Instrument Company, Inc. 88 Village Street, Penacook, NH 03303

Phone: (603) 753-6362 FAX: (603) 753-6201

Since 1917 Visit our WEB site http://www.beede.com ISO 9001 CERTIFIED

AGRICULTURAL •

AUTOMOTIVE •

INDUSTRIAL .

TRUCK •

BUS .

## WARRANTY

Beede Electrical Instrument Co., Inc. warrants all instruments and accessories free from all defects in workmanship and materials on gauges that are less than

MARINF • three (3) years old or have been in service fewer than two

(2) years and, at no charge, will replace or repair at Beede's option all instruments that fail. Contact Beede for complete details.

## 3" Model 3-12 Paddle Wheel Speedometer Installation Instructions