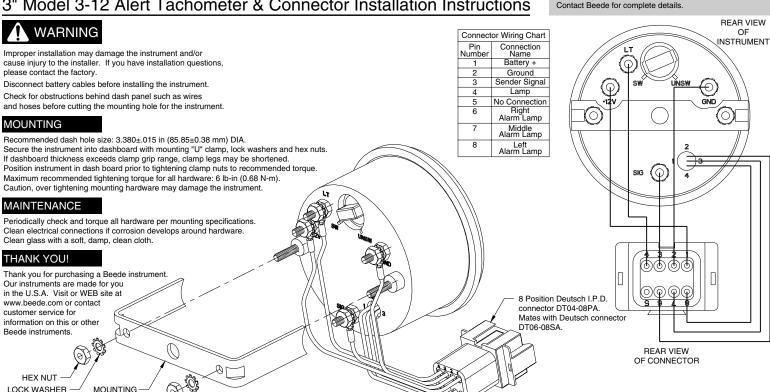

Beede Electrical Instrument Company, Inc. 88 Village Street, Penacook, NH 03303-8910 Phone: (603) 753-6362 FAX: (603) 753-6201

"U" CLAMP

Since 1917 Visit our WEB site http://www.beede.com ISO 9001 CERTIFIED

AGRICULTURAL •

AUTOMOTIVE •

INDUSTRIAL .

MARINF •

Beede Electrical Instrument Co., Inc. warrants all instruments and accessories free from all defects in workmanship and materials on gauges that are less than

WARRANTY

TRUCK • three (3) years old or have been in service fewer than two

(2) years and, at no charge, will replace or repair at BUS . Beede's option all instruments that fail.

## 3" Model 3-12 Alert Tachometer & Connector Installation Instructions