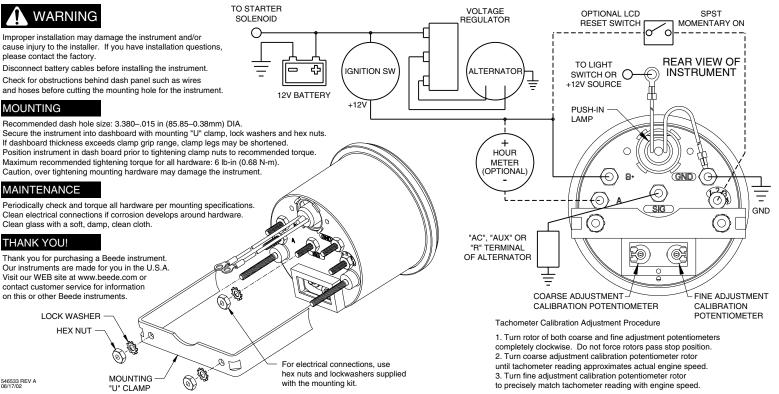

## <u>3" Model 3-14 Advanced Alternator Adjustable Tachometer Installation Instructions</u>