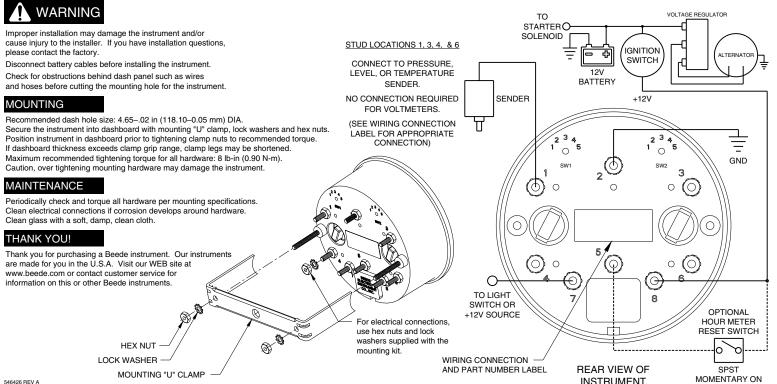

Beede Electrical Instrument Company, Inc. 88 Village Street, Penacook, NH 03303-8910 Phone: (603) 753-6362 FAX: (603) 753-6201

5" Series 2000 4 In 1 Installation Instructions

Since 1917 Visit our WEB site http://www.beede.com ISO 9001 CERTIFIED

## AGRICULTURAL •

AUTOMOTIVE •

## INDUSTRIAL •

MARINE •

TRUCK • BUS • Beede Electrical Instrument Co., Inc. warrants all instruments and accessories free from all defects in workmanship and materials on gauges that are less than three (3) years old or have been in service fewer than two (2) years and, at no charge, will replace or repair at Beede's option all instruments that fail. Contact Beede for complete details.

WARRANTY