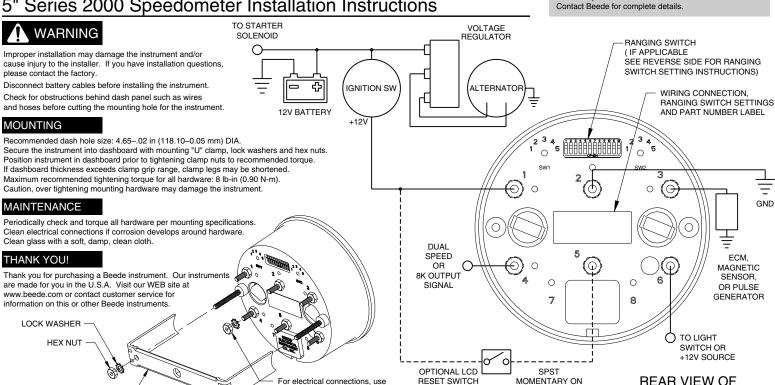

## 5" Series 2000 Speedometer Installation Instructions

hex nuts and lock washers supplied

with the mounting kit.