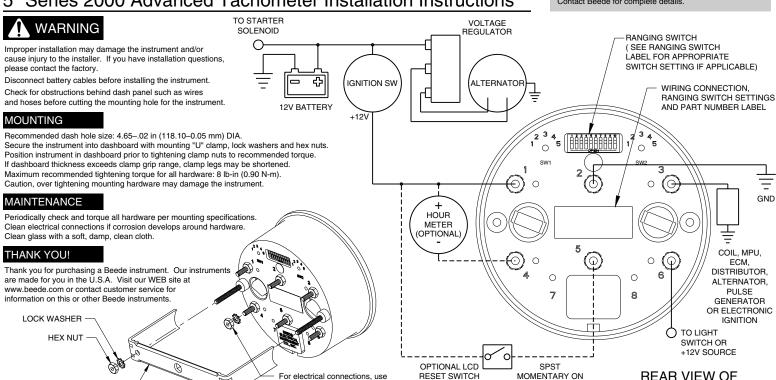

## 5" Series 2000 Advanced Tachometer Installation Instructions

hex nuts and lock washers supplied

with the mounting kit.