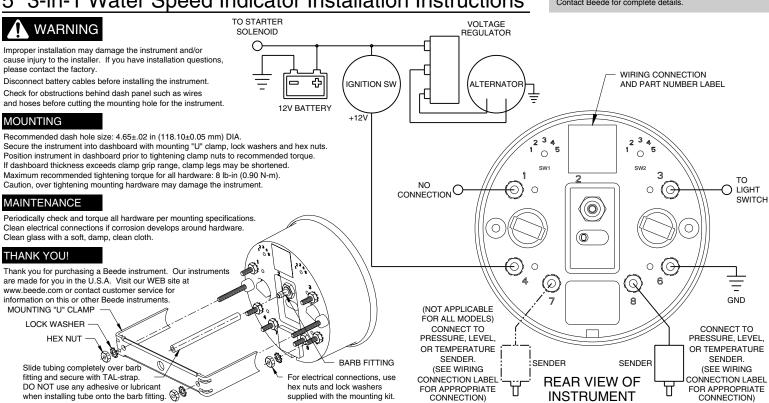

## 5" 3-in-1 Water Speed Indicator Installation Instructions

CONNECTION)

supplied with the mounting kit.