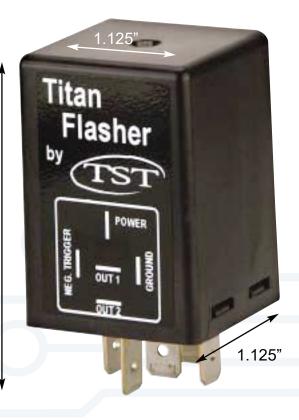

## **Titan Flasher**

## System Specs:

- Output: 10 amps per output
- Operating temp: -40°C to 85°C or -40°F - 185°F
- 2.125' H x 1.125" W x 1.25" D

## Features:

- Small & inexpensive
- Extremely efficient delivering power to load.
- Have no internal arcing
- Last for more than five million cycles and do not wear out like mechanical devices.
- Are not prone to excessive heat build-up, and do not require heat sinks.
- Can be used in incandescent or LED lighting applications

## Extenda-life Technology allows for life-of-vehicle operation.