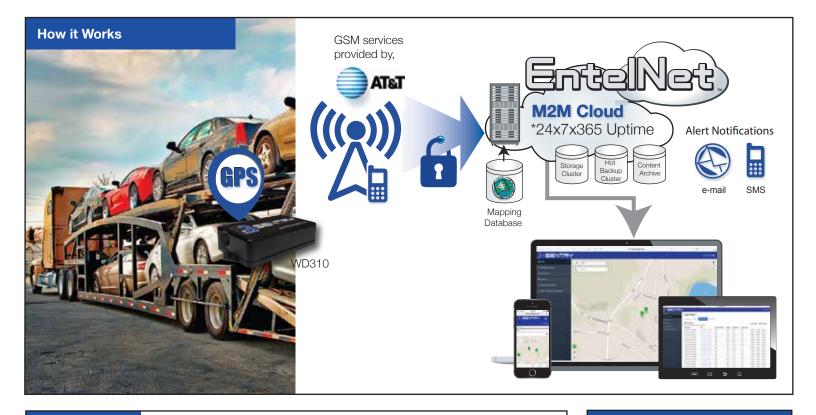

View your assets location and get directions to your asset on the FB-SentryGPS.com website. The secure website is password protected and can view all activated assets on a single page. Drill down and get individual asset information.

#### Cellular Tri-location:

 If GPS signal is unavailable (for instance if asset is in metal building), the Faria Beede WD310 will use cellular tower information for a low-precision location. Accuracy is not possible, but reliable, general location information is available. Precision within ½ mile is about average at this time, but location within 50-300 yards is possible.

#### **Communication Modes**

GSM/UMTS, HSDPA/EDGE/GPRS Packet data, TCP